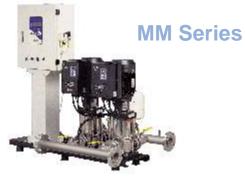

This Booster pump system is multi-inverter motor mounted type water supply system combined with PID controller which is able to control up to 4 pumps using the latest functional inverters