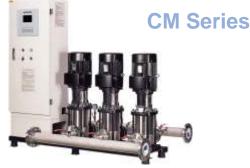

### Multi Inverter Panel Type:CM

This Booster pump system is multi-inverter panel type water supply system combined with PID controller which is able to control up to 4 pumps using the latest functional inverters