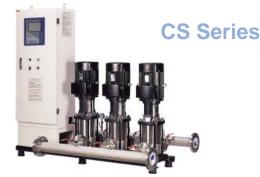

## Single Inverter Panel Type:CS

This Booster pump system is control panel type water supply system combined with PID controller wihch is able to control up to 3 pumps using one latest inverter

Multi Inverter Mounted Type:мм