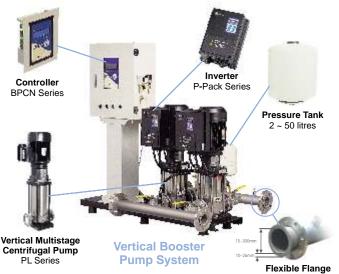

## Single Inverter Panel Type:CS

This Booster pump system is control panel type water supply system combined with PID controller wihch is able to control up to 3 pumps using one latest inverter

Multi Inverter Mounted Type:мм

This Booster pump system is multi-inverter motor mounted type water supply system combined with PID controller which is able to control up to 4 pumps using the latest functional inverters

### Multi Inverter Panel Type:CM

This Booster pump system is multi-inverter panel type water supply system combined with PID controller which is able to control up to 4 pumps using the latest functional inverters

#### Multi Inverter Pressure Control:PM

This is the pressure control booster pump system that is able to operate in auto/manual for each pump and programmed various pump protection functions