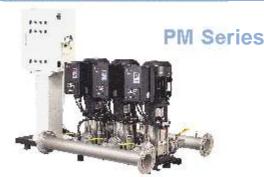

#### Multi Inverter Pressure Control:PM

This is the pressure control booster pump system that is able to operate in auto/manual for each pump and programmed various pump protection functions